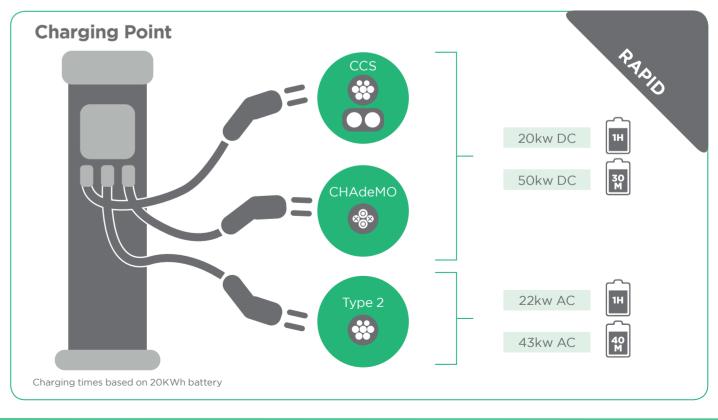

#### Travel:

- A travel venue is ideal for rapid charging points where people will only be there for a short time on their journey to their destination
- This could be motorway services supermarkets, shopping centres or car parks
- Rapid charging points can provide an 80% charge in around 30 minutes to an hour

## CHARGING POINT OPTIONS

| Venue                            | User       | Duration  | Туре                |
|----------------------------------|------------|-----------|---------------------|
| Offices                          | Employees/ | 6-8 hrs   | Commercial          |
|                                  | Visitors   | 1-6 hrs   | Rapid               |
| Hotels/Conference                | Guests/    | Overnight | Commercial          |
| facilities                       | Visitors   | 1-6 hrs   | Rapid               |
| Golf Club                        | Players/   | 4-5 hrs   | Commercial          |
|                                  | Visitors   | 1-6 hrs   | Rapid               |
| Gym/Leisure facilities           | Members    | 1-2 hrs   | Rapid               |
| Restaurants & Hospitality        | Visitors   | 1-6 hrs   | Commercial<br>Rapid |
| Park & ride/<br>Shopping centres | Visitors   | 1-4 hrs   | Rapid               |
| Hospitals                        | Employees/ | 6-8 hrs   | Commercial          |
|                                  | Visitors   | 1-3 hrs   | Rapid               |
| Schools/Colleges/                | Employees/ | 6-8 hrs   | Commercial          |
| Universities                     | Students   | 2-6 hrs   |                     |