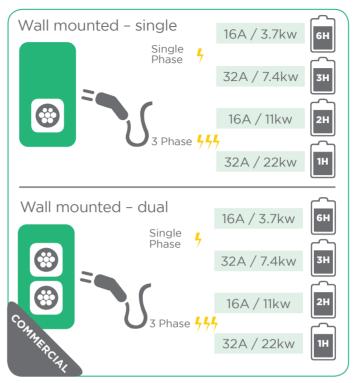

#### **Destination:**

- A destination venue is ideal for commercial charging points, where people have reached the end of their journey and will be there for longer
- This could be hotels, workplace, airports or universities and hospitals
- Commercial charging points can take up to 6 hours to charge an EV and have access and smart options

## CHARGING POINT OPTIONS

| Venue                            | User       | Duration  | Туре                |
|----------------------------------|------------|-----------|---------------------|
| Offices                          | Employees/ | 6-8 hrs   | Commercial          |
|                                  | Visitors   | 1-6 hrs   | Rapid               |
| Hotels/Conference                | Guests/    | Overnight | Commercial          |
| facilities                       | Visitors   | 1-6 hrs   | Rapid               |
| Golf Club                        | Players/   | 4-5 hrs   | Commercial          |
|                                  | Visitors   | 1-6 hrs   | Rapid               |
| Gym/Leisure facilities           | Members    | 1-2 hrs   | Rapid               |
| Restaurants & Hospitality        | Visitors   | 1-6 hrs   | Commercial<br>Rapid |
| Park & ride/<br>Shopping centres | Visitors   | 1-4 hrs   | Rapid               |
| Hospitals                        | Employees/ | 6-8 hrs   | Commercial          |
|                                  | Visitors   | 1-3 hrs   | Rapid               |
| Schools/Colleges/                | Employees/ | 6-8 hrs   | Commercial          |
| Universities                     | Students   | 2-6 hrs   |                     |