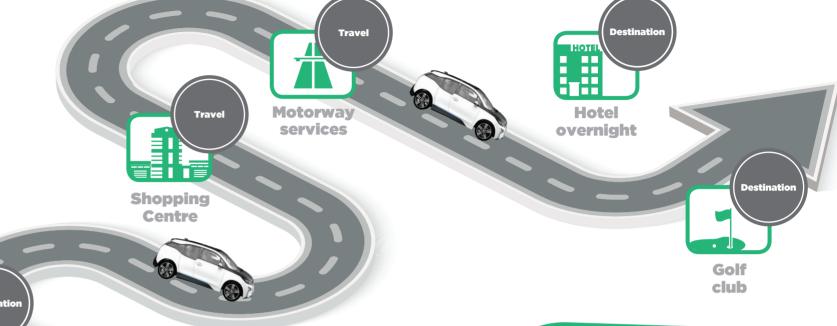

> Let's take a look at a day in the life of people using your facilities.

All of these travel & destination venues are an opportunity for your staff or customers to charge their electric vehicles

#### Travel:

- A travel venue is ideal for rapid charging points where people will only be there for a short time on their journey to their destination
- This could be motorway services supermarkets, shopping centres or car parks
- Rapid charging points can provide an 80% charge in around 30 minutes to an hour

#### **Destination:**

- A destination venue is ideal for commercial charging points, where people have reached the end of their journey and will be there for longer
- This could be hotels, workplace, airports or universities and hospitals
- Commercial charging points can take up to 6 hours to charge an EV and have access and smart options