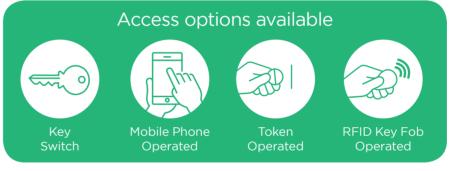

#### **Destination:**

- A destination venue is ideal for commercial charging points, where people have reached the end of their journey and will be there for longer
- This could be hotels, workplace, airports or universities and hospitals
- Commercial charging points can take up to 6 hours to charge an EV and have access and smart options