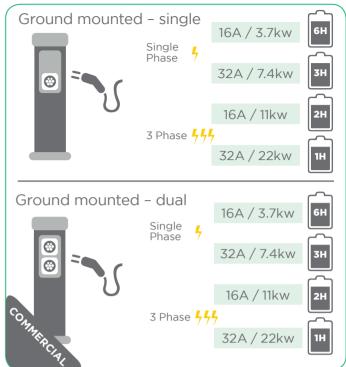

#### **Destination:**

- A destination venue is ideal for commercial charging points, where people have reached the end of their journey and will be there for longer
- This could be hotels, workplace, airports or universities and hospitals
- Commercial charging points can take up to 6 hours to charge an EV and have access and smart options

## CHARGING POINT OPTIONS

| Venue                            | User       | Duration  | Туре                |
|----------------------------------|------------|-----------|---------------------|
| Offices                          | Employees/ | 6-8 hrs   | Commercial          |
|                                  | Visitors   | 1-6 hrs   | Rapid               |
| Hotels/Conference                | Guests/    | Overnight | Commercial          |
| facilities                       | Visitors   | 1-6 hrs   | Rapid               |
| Golf Club                        | Players/   | 4-5 hrs   | Commercial          |
|                                  | Visitors   | 1-6 hrs   | Rapid               |
| Gym/Leisure facilities           | Members    | 1-2 hrs   | Rapid               |
| Restaurants & Hospitality        | Visitors   | 1-6 hrs   | Commercial<br>Rapid |
| Park & ride/<br>Shopping centres | Visitors   | 1-4 hrs   | Rapid               |
| Hospitals                        | Employees/ | 6-8 hrs   | Commercial          |
|                                  | Visitors   | 1-3 hrs   | Rapid               |
| Schools/Colleges/                | Employees/ | 6-8 hrs   | Commercial          |
| Universities                     | Students   | 2-6 hrs   |                     |