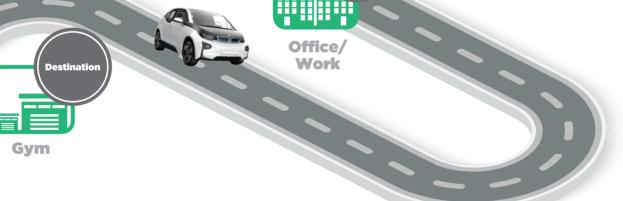

#### Travel:

- A travel venue is ideal for rapid charging points where people will only be there for a short time on their journey to their destination
- This could be motorway services supermarkets, shopping centres or car parks
- Rapid charging points can provide an 80% charge in around 30 minutes to an hour

#### **Destination:**

- A destination venue is ideal for commercial charging points, where people have reached the end of their journey and will be there for longer
- This could be hotels, workplace, airports or universities and hospitals
- Commercial charging points can take up to 6 hours to charge an EV and have access and smart options