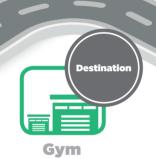

#### **Destination:**

- A destination venue is ideal for commercial charging points, where people have reached the end of their journey and will be there for longer
- This could be hotels, workplace, airports or universities and hospitals
- Commercial charging points can take up to 6 hours to charge an EV and have access and smart options