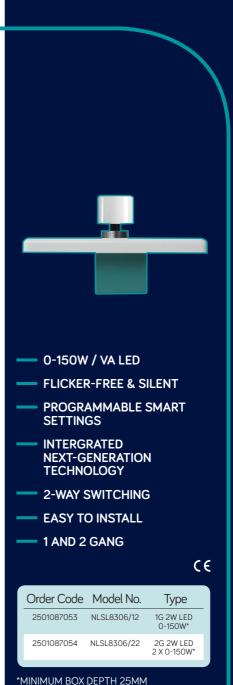

## NEWLEC SLIMLINE WHITE PLATED LED DIMMERS 2-WAY

NLSL8306/12 1 GANG 2-WAY 0-150W NLSL8306/22 2 GANG 2-WAY 2 X 0-150W

The Newlec NLSL8306 plate mounted dimmers incorporate next-generation, digital technology, built into a fit and forget plate module. Available in slimline white plastic – the NLSL8306 range offers an easy to install and aesthetic choice, at an affordable price.

With integrated technology that can be fitted straight out of the box, the NLSL8306 features programmable smart settings for perfect performance even at low levels. It's available in two versions that can support an impressive dimming range of either 1 gang 2 way 0-150W or 2 gang 2 way 2 x 0-150W.

NLSL8306/12

NLSL8306/22