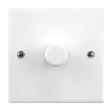

## NEWLEC SLIMLINE WHITE PLATED LED DIMMERS 2-WAY

NLSL8306/12 1 GANG 2-WAY 0-150W NLSL8306/22 2 GANG 2-WAY 2 X 0-150W

The Newlec NLSL8306 plate mounted dimmers incorporate next-generation, digital technology, built into a fit and forget plate module. Available in slimline white plastic – the NLSL8306 range offers an easy to install and aesthetic choice, at an affordable price.

With integrated technology that can be fitted straight out of the box, the NLSL8306 features programmable smart settings for perfect performance even at low levels. It's available in two versions that can support an impressive dimming range of either 1 gang 2 way 0-150W or 2 gang 2 way 2 x 0-150W.

NLSL8306/12

NLSL8306/22