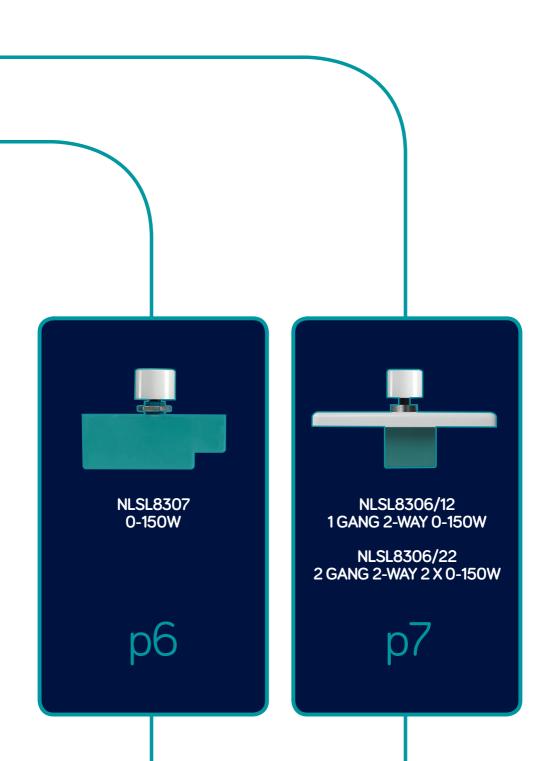

#### NLSL8307 0-150W

Introducing the NLSL8307 – incorporating the latest, next-generation dimming technology. With the Newlec smart settings, learn and adapt technology, easy- fit installation and even greater lamp compatibility the NLSL8307 delivers flicker-free and silent dimming on every 0-150W LED installation. Ideal for the retrofit market e.g. upgrading from tungsten to LED without having to change decorative plates.

## NEWLEC SLIMLINE WHITE PLATED LED DIMMERS 2-WAY

NLSL8306/12 1 GANG 2-WAY 0-150W NLSL8306/22 2 GANG 2-WAY 2 X 0-150W

The Newlec NLSL8306 plate mounted dimmers incorporate next-generation, digital technology, built into a fit and forget plate module. Available in slimline white plastic – the NLSL8306 range offers an easy to install and aesthetic choice, at an affordable price.

With integrated technology that can be fitted straight out of the box, the NLSL8306 features programmable smart settings for perfect performance even at low levels. It's available in two versions that can support an impressive dimming range of either 1 gang 2 way 0-150W or 2 gang 2 way 2 x 0-150W.