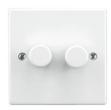

## NEWLEC SLIMLINE WHITE PLATED LED DIMMERS 2-WAY

NLSL8306/12 1 GANG 2-WAY 0-150W NLSL8306/22 2 GANG 2-WAY 2 X 0-150W

The Newlec NLSL8306 plate mounted dimmers incorporate next-generation, digital technology, built into a fit and forget plate module. Available in slimline white plastic – the NLSL8306 range offers an easy to install and aesthetic choice, at an affordable price.

With integrated technology that can be fitted straight out of the box, the NLSL8306 features programmable smart settings for perfect performance even at low levels. It's available in two versions that can support an impressive dimming range of either 1 gang 2 way 0-150W or 2 gang 2 way 2 x 0-150W.

NLSL8306/12

NLSL8306/22