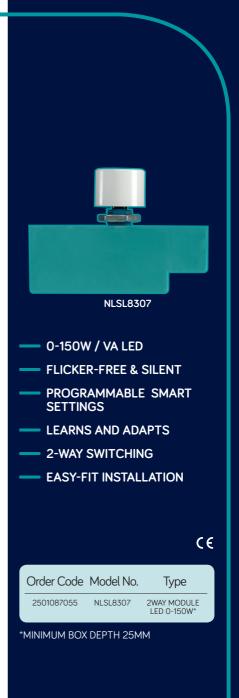

### NEWLEC LED DIMMING MODULE 2-WAY

#### NLSL8307 0-150W

Introducing the NLSL8307 – incorporating the latest, next-generation dimming technology. With the Newlec smart settings, learn and adapt technology, easy- fit installation and even greater lamp compatibility the NLSL8307 delivers flicker-free and silent dimming on every 0-150W LED installation. Ideal for the retrofit market e.g. upgrading from tungsten to LED without having to change decorative plates.

Common complaints such as low-end flicker, drop out, lamps out of sync with each other or failing to turn back on, these LED headaches have a big impact on user experience and can result in unnecessary call outs. All of these issues can be fixed with the programmable smart settings. Simple to programme and designed not to revert to programming mode once installed, the smart settings enable you to set the minimum level, start level and boost level, ensuring the ultimate user experience with flicker-free and silent dimming every time.