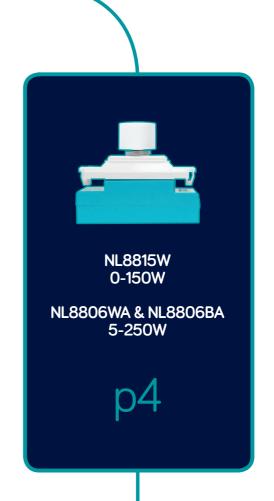

#### NEWLEC LED GRID DIMMERS 2-WAY

NL8815W (White) 0-150W

NL8806WA (White) 5-250W

NL8806BA (Black) 5-250W

The advanced NL8815W and NL8806WA/ NL8806BA are easy to install and provide an exceptional user experience. Easy-fit installation features includes increased terminal size, a larger control knob and a smaller, streamlined module.

- 0-150W OR 5-250W / VA LED
- FLICKER-FREE & SILENT
- PROGRAMMABLE SMART SETTINGS
- LEARNS AND ADAPTS
- 2-WAY SWITCHING
- EASY-FIT INSTALLATION
- 9 GRID ADAPTORS
- ALSO FITS EURO PLATES

| Or | rder Code | Model No. | Туре                   |
|----|-----------|-----------|------------------------|
| 2  | 501087052 | NL8815W   | LED 0-150W 2WAY WHITE* |
| 25 | 500933095 | NL8806WA  | LED 5-250W 2WAY WHITE* |
| 25 | 500933096 | NL8806BA  | LED 5-250W 2WAY BLACK* |