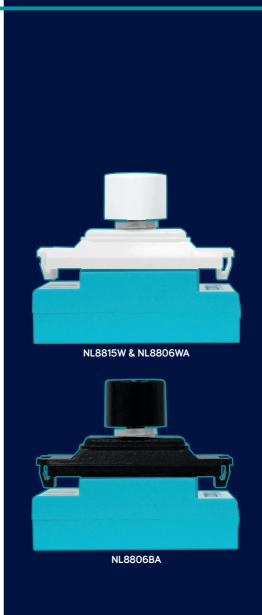

#### NEWLEC LED GRID DIMMERS 2-WAY

NL8815W (White) 0-150W

NL8806WA (White) 5-250W

NL8806BA (Black) 5-250W

The advanced NL8815W and NL8806WA/ NL8806BA are easy to install and provide an exceptional user experience. Easy-fit installation features includes increased terminal size, a larger control knob and a smaller, streamlined module.

- 0-150W OR 5-250W / VA LED
- FLICKER-FREE & SILENT
- PROGRAMMABLE SMART SETTINGS
- LEARNS AND ADAPTS
- 2-WAY SWITCHING
- EASY-FIT INSTALLATION
- 9 GRID ADAPTORS
- ALSO FITS EURO PLATES

| Or | rder Code | Model No. | Туре                   |
|----|-----------|-----------|------------------------|
| 2  | 501087052 | NL8815W   | LED 0-150W 2WAY WHITE* |
| 25 | 500933095 | NL8806WA  | LED 5-250W 2WAY WHITE* |
| 25 | 500933096 | NL8806BA  | LED 5-250W 2WAY BLACK* |