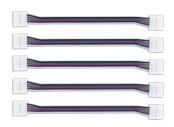

# 2-way Connectors (5 pcs) - Both connector ends joined by 150mm wire for 12mm width RGBW strips.

Partcode: ILSTAA061 / Page: 1

Integral LED offer a range of accessories for their LED strips to help make installation of your custom feature lighting as easy and flexible as possible.