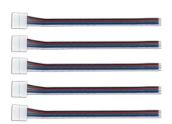

# Connectors (5 pcs) - Connector and 150mm wire for 12mm width RGBW strips.

Partcode: ILSTAA060 / Page: 1

Integral LED offer a range of accessories for their LED strips to help make installation of your custom feature lighting as easy and flexible as possible.