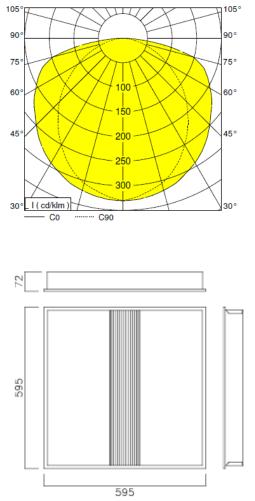

this product presents customers with the opportunity to install something other than a standard flat panel.

#### **KEY FEATURES**

- For recessed installation in 15-24mm exposed T ceilings
- Back-lit design
- Opal acrylic diffuser in a steel body
- Supplied complete with integral driver

#### **TECHNICAL DETAILS**

- 28W, 3,420 lumens, 122 luminaire lumens/circuit watt
- CRI >80
- CCT 4000K
- Emergency version available as listed
- Dimming version available
- Class I
- 5 year warranty



a world of energy

## Part number Description

| LDPAN34840   | 600X600 3400LM 28W IP20 LED DIRECT/IN-DIRECT PANEL 840    |
|--------------|-----------------------------------------------------------|
| LDPAN34840E3 | 600X600 3400LM 28W IP20 LED DIRECT/IN-DIRECT PANEL 840 E3 |

#### **PHOTOMETRIC DATA**



# Date completed by manufacturer: 14<sup>th</sup> July 2017