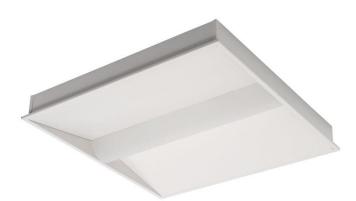

#### **PRODUCT DESCRIPTION**

LED 600 x 600 direct/indirect fitting in standard mains, emergency and dimming versions. With its attractive and distinctive design this product presents customers with the opportunity to install something other than a standard flat panel.

#### **KEY FEATURES**

- For recessed installation in 15-24mm exposed T ceilings
- Back-lit design
- Opal acrylic diffuser in a steel body
- Supplied complete with integral driver