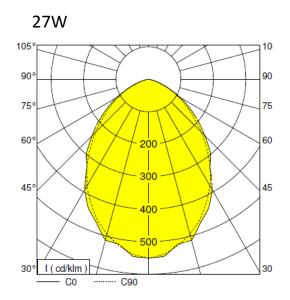

## **PHOTOMETRIC DATA**

### **TECHNICAL DETAILS**

- Available in 2 wattages, as listed:
  - 13W (nom.), 15.7W (act.) 1,310 lumens, 83 l.lm/c.W
  - 27W (nom), 29.4W (act.) 2,500 lumens, 85 l.lm/c.W
- CRI >80
- CCT 4000K
- Non-dimmable
- Class II, but provision is made for PE to loop in/out