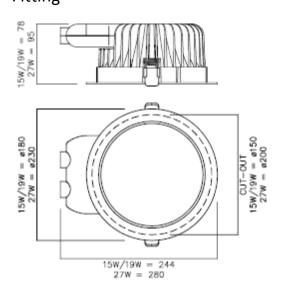

later if required. Emergency conversion packs to be ordered separately, as listed below.
- Loop-in / loop-out terminals for easy installation
- Opal PC TP(a) rated diffuser in a die-cast aluminium bezel
- IP44 to front

### **TECHNICAL DETAILS**

- Available in 2 wattages, as listed:
  - 13W (nom.), 15.7W (act.) 1,310 lumens, 83 l.lm/c.W
  - 27W (nom), 29.4W (act.) 2,500 lumens, 85 l.lm/c.W
- CRI >80
- CCT 4000K
- Non-dimmable
- Class II, but provision is made for PE to loop in/out



## 5 year warranty

| Part number | Description |
|-------------|-------------|
|-------------|-------------|

LCDL13840 180MM 1300LM 15W LED COM DOWNLIGHT 840 LCDL25840 230MM 2500LM 29W LED COM DOWNLIGHT 840

LCDLE3KIT PLUG IN EMERGENCY PACK FOR LED COM DOWNLIGHT

## **PHOTOMETRIC DATA**





# **Fitting**



# Plug-in emergency conversion pack



Date completed by manufacturer: 14<sup>th</sup> July 2017