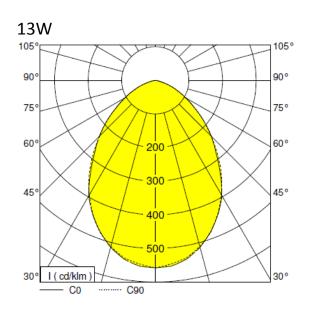

## **PHOTOMETRIC DATA**

### **TECHNICAL DETAILS**

- Available in 2 wattages, as listed:
  - 13W (nom.), 15.7W (act.) 1,310 lumens, 83 l.lm/c.W
  - 27W (nom), 29.4W (act.) 2,500 lumens, 85 l.lm/c.W
- CRI >80
- CCT 4000K
- Non-dimmable
- Class II, but provision is made for PE to loop in/out