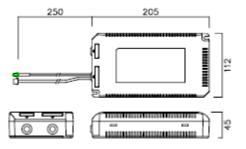

#### **KEY FEATURES**

- For recessed installation
- 2 sizes / wattages
- Back-lit design with LEDs mounted in a die-cast aluminium heat sink & body
- Driver in integral enclosure mounted on the side of the fitting
- Plug-in connector for emergency conversion pack, so any fitting can be converted to emergency later if required. Emergency conversion packs to be ordered separately, as listed below.
- Loop-in / loop-out terminals for easy installation
- Opal PC TP(a) rated diffuser in a die-cast aluminium bezel
- IP44 to front

### **TECHNICAL DETAILS**

- Available in 2 wattages, as listed:
  - 13W (nom.), 15.7W (act.) 1,310 lumens, 83 l.lm/c.W
  - 27W (nom), 29.4W (act.) 2,500 lumens, 85 l.lm/c.W
- CRI >80
- CCT 4000K
- Non-dimmable
- Class II, but provision is made for PE to loop in/out