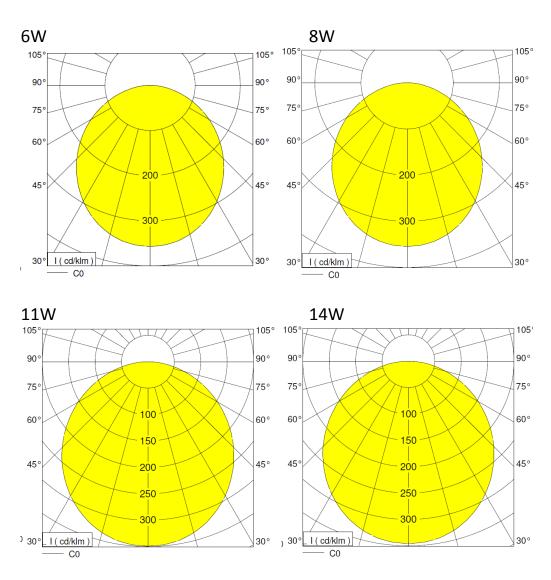

## **TECHNICAL DETAILS**

- Available in 4 wattages, as listed:
  - o 6W (nom), 6.5W (act), 530 lumens, 82 l.lm/c.W
  - o 8W (nom), 8.9W (act), 770 lumens, 87 l.lm/c.W
  - 11W (nom), 11.6W (act), 1050 lumens, 91 l.lm/c.W
  - 14W (nom), 13.8W (act), 1320 lumens, 96 l.lm/c.W
- CRI >80
- CCT 4000K
- Non-dimmable

### **PHOTOMETRIC DATA**

a world of energy

Date completed by manufacturer: 14<sup>th</sup> July 2017