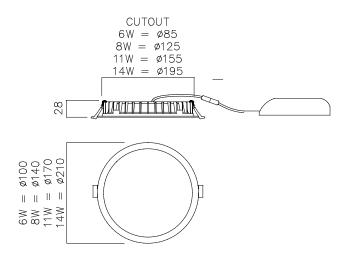

## **TECHNICAL DETAILS**

- Available in 4 wattages, as listed:
  - o 6W (nom), 6.5W (act), 530 lumens, 82 l.lm/c.W
  - o 8W (nom), 8.9W (act), 770 lumens, 87 l.lm/c.W
  - 11W (nom), 11.6W (act), 1050 lumens, 91 l.lm/c.W
  - 14W (nom), 13.8W (act), 1320 lumens, 96 l.lm/c.W
- CRI >80
- CCT 4000K
- Non-dimmable