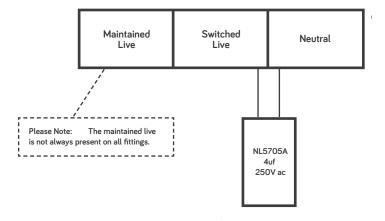

#### DIAGRAM 1

Wiring diagram for capacitor into circuit.

The capacitor can also be used on contactors to assist in switching of loads above 16A when using the Newlec range of electronic timers.

The lighting capacitor should be fitted at the first light, or point of the load, from the switch. The capacitor should be fitted at the Switch Live and Neutral.